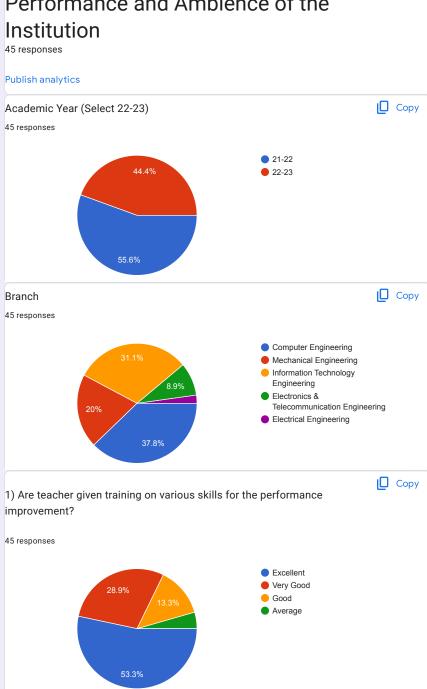

## Teachers Feedback on the Academic Performance and Ambience of the













| Suggestion if any 30 responses                                                                            |
|-----------------------------------------------------------------------------------------------------------|
| No                                                                                                        |
| Canteen time should be improved                                                                           |
| E journal should be provided in library.                                                                  |
| No suggestion                                                                                             |
| Software must be upgraded.                                                                                |
| Reporting time m