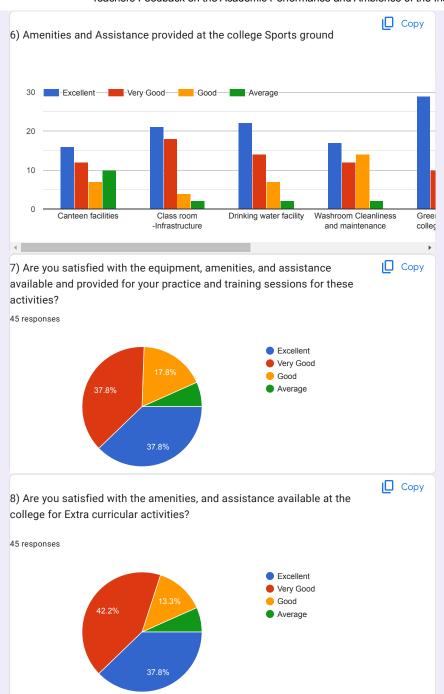

## Teachers Feedback on the Academic Performance and Ambience of the













| Suggestion if any 30 responses                                                                            |
|-----------------------------------------------------------------------------------------------------------|
| No                                                                                                        |
| Canteen time should be improved                                                                           |
| E journal should be provided in library.                                                                  |
| No suggestion                                                                                             |
| Software must be upgraded.                                                                                |
| Reporting time must be a