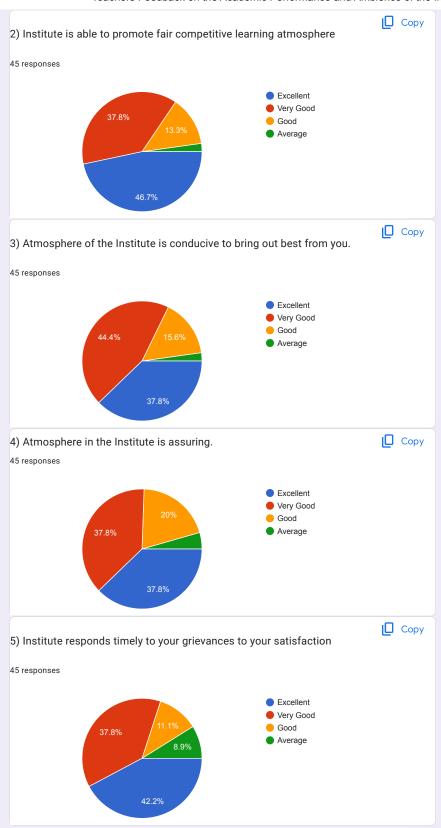

## Teachers Feedback on the Academic Performance and Ambience of the













| Suggestion if any 30 responses                                                                            |
|-----------------------------------------------------------------------------------------------------------|
| No                                                                                                        |
| Canteen time should be improved                                                                           |
| E journal should be provided in library.                                                                  |
| No suggestion                                                                                             |
| Software must be upgraded.                                                                                |
| Reporting time must